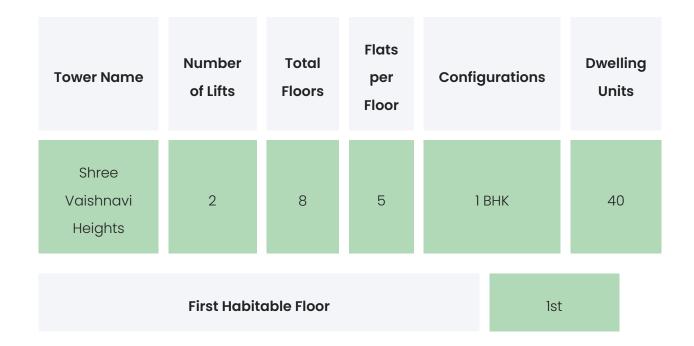

Funded By | Architect | Civil Contractor |
|-------------------|-----------|------------------|
| NA                | NA        | NA               |

SHREE VAISHNAVI HEIGHTS

### **PROJECT & AMENITIES**

| Time Line                    | Size      | Typography |
|------------------------------|-----------|------------|
| Completed on 30th June, 2022 | 0.26 Acre | 1 BHK      |

#### **Project Amenities**

| Sports                 | Kids Play Area                          |
|------------------------|-----------------------------------------|
| Leisure                | Pet Friendly                            |
| Business & Hospitality | NA                                      |
| Eco Friendly Features  | Waste Segregation,Rain Water Harvesting |

SHREE VAISHNAVI HEIGHTS

### BUILDING LAYOUT



#### Services & Safety

- Security : Society Office, Security System / CCTV
- Fire Safety : NA
- Sanitation : NA

#### • Vertical Transportation : NA

SHREE VAISHNAVI HEIGHTS

### FLAT INTERIORS

| Configuration                                             |                                          | RERA Carpet Range                 |    |
|-----------------------------------------------------------|------------------------------------------|-----------------------------------|----|
| 1 BHK                                                     |                                          | 306.8 - 307.09 sqft               |    |
|                                                           |                                          |                                   |    |
| Floor To Cei